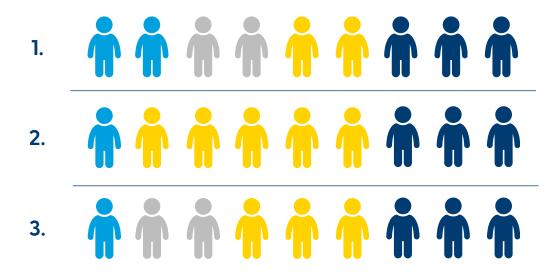

### 1 Staff member (LFCC provider) present

When there is 1 staff member, there can be no more than 6 children preschool-age or younger & 3 additional school-age

- No more than 9 children total may be present at one time
- No more than two children may be under the age of 12 months; and
- No more than four children may be under 24 months; and
- Older children may fill younger children's spots

## **Example Combinations:**