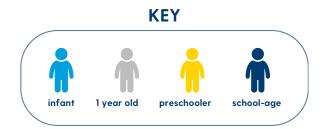

#### 2 Staff members (LFCC provider and LF assistant or aide) present

When there are seven or more preschool-aged children present, 2 staff members should be present.

- No more than 12 children total may be present at one time
- No more than four children may be under the age of 12 months; and
- No more than six children may be under 24 months; and
- Older children may fill younger children's spots

### **Example Combinations:**