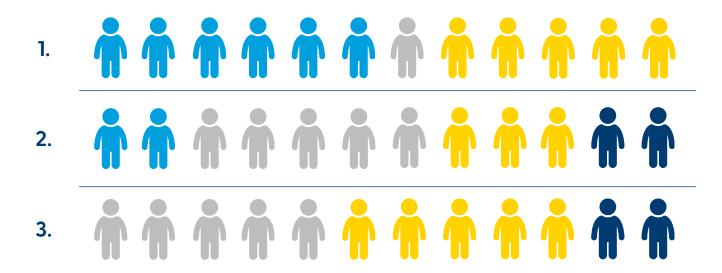

### 1 Staff member (LFCC provider) present

When there is 1 staff member, there can be no more than 6 children preschool-age or younger & 3 additional school-age

- No more than 9 children total may be present at one time
- No more than two children may be under the age of 12 months; and
- No more than four children may be under 24 months; and
- Older children may fill younger children's spots

## **Example Combinations:**