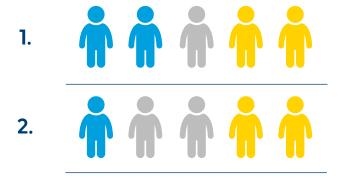

#### **Example Combinations with 5 children**

No more than 5 children may be present at one time No more than 3 children may be under 2 years old No school-age children