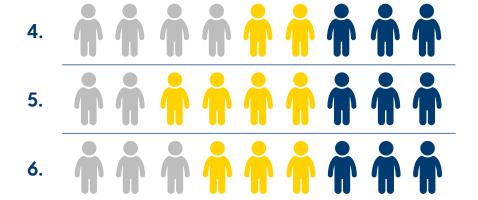

## Level 2 Family Homes can have 9 total children

- 6 children may be preschool-age or younger and up to 3 may be school-age
- No more than 2 children may be under the age of 12 months;
- No more than 4 children may be under the age of 24 months; and
- Older children may fill younger children's spots
- No more than 9 children may be present at one time

## **Example Combinations:**