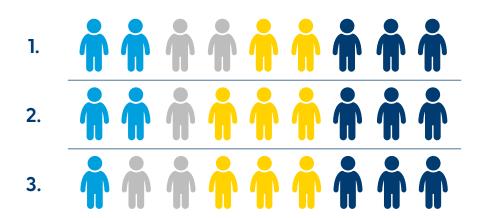

## Level 2 Family Homes can have 9 total children

- 6 children may be preschool-age or younger and up to 3 may be school-age
- No more than 2 children may be under the age of 12 months;
- No more than 4 children may be under the age of 24 months; and
- Older children may fill younger children's spots
- No more than 9 children may be present at one time

## **Example Combinations:**