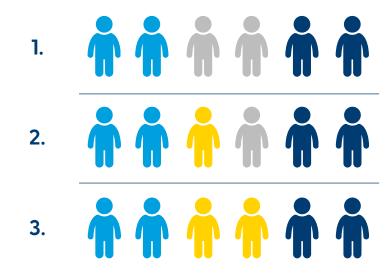

### **Example Combinations with 6 children**

No more than 6 children may be present at one time 4 preschool-age or younger & 2 additional school-age

3.